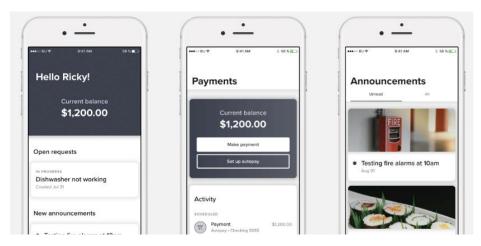

- Electricity is provided by EverSource Call 800-662-7764
- Natural Gas is provided by Liberty Utilities Call 1-800-833-4200
- Internet and Cable are provided by Xfinity (Comcast) Call 855-870-1311

To pay your rent, download the "Resident Center" app on your smart phone.

This app allows you to message your property manager, request maintenance on your home, see group announcements and more. This is the best way to communicate with your property manager.

We look forward to you being a part of this community!